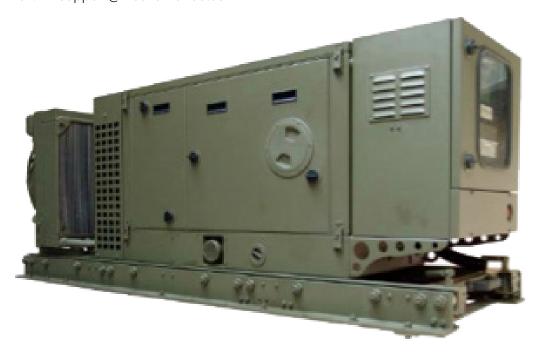

## **Tunnel System Solutions**

This class of generators is designed to operate in shelter systems and located in a shelter tunnel as small as the 788-tunnel. They can also be used in trailer applications. Fischer Panda generators are quiet, compact and lightweight and generally mounted on a slide system. They can be integrated with a CANbus system upon request.