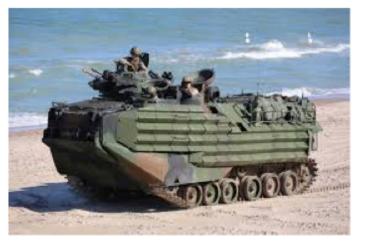

## **Under Armor Auxiliary Power Unit** (APU) Solutions

This class of generators are compact DC APUs using PMG technology. They are custom designed to provide silent running of on-board equipment in armored vehicles when the main engine is disengaged. The configuration can be adapted to specific "space claims" for each unique vehicle and the controls can be integrated with existing CANbus systems upon request.