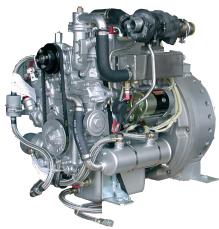

## **Under Armor Auxiliary Power Unit** (APU) Solutions

This class of generators are compact DC APUs using PMG technology. They are custom designed to provide silent running of on-board equipment in armored vehicles when the main engine is disengaged. The configuration can be adapted to specific "space claims" for each unique vehicle and the controls can be integrated with existing CANbus systems upon request.